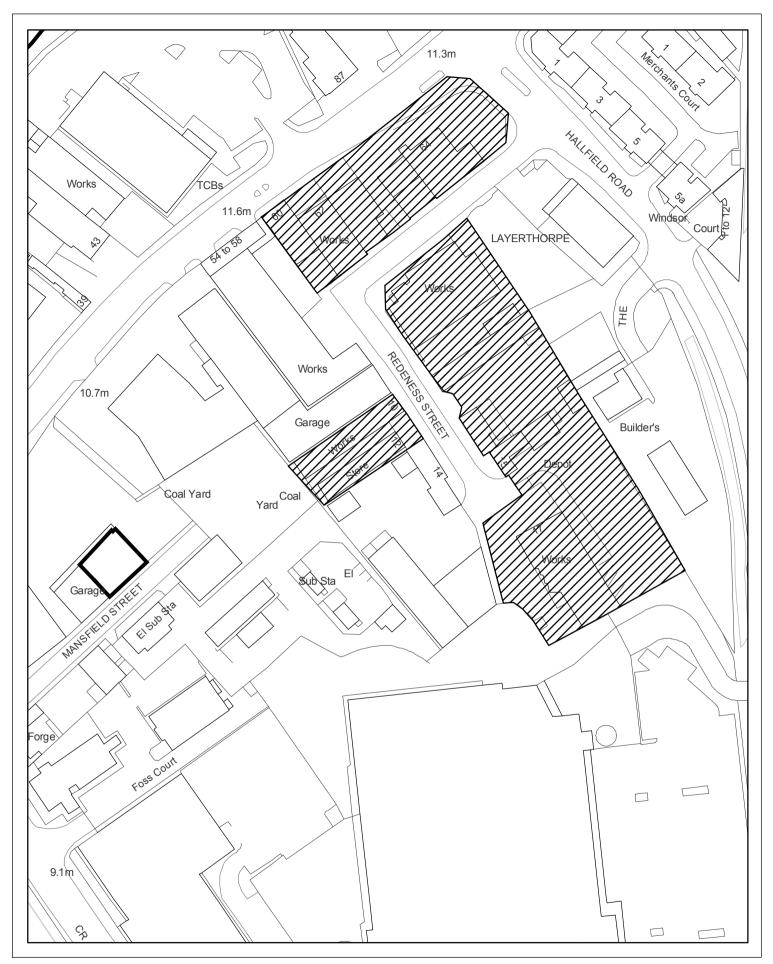

| YORK                           | Mansfield Street Garage                                                                                                                                                                                                                                                    | W S E            |
|--------------------------------|----------------------------------------------------------------------------------------------------------------------------------------------------------------------------------------------------------------------------------------------------------------------------|------------------|
|                                | SCALE 1:1,250 DRAWN BY: CC                                                                                                                                                                                                                                                 | DATE: 29/09/2010 |
| Resources<br>Property Services | Originating Group:                                                                                                                                                                                                                                                         | E00600           |
|                                | Reproduced from the Ordnance Survey with the permission of the Controller of Her Majesty's Stationery Office © Crown copyright.<br>Unauthorised reproduction infringes Crown copyright and may lead to prosecution or civil proceedings.<br>City of York Council 100020818 |                  |